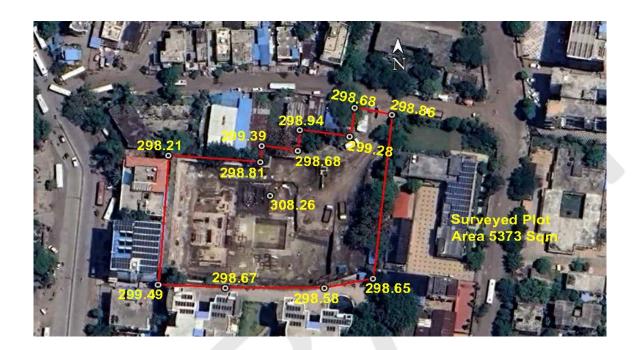

# (A) Site Coordinates

| CORNER NO.    | Latitude<br>(DD MM SS.s) | Longitude<br>(DD MM SS.s) | Site Elevation (EGM 2008) in Meters |
|---------------|--------------------------|---------------------------|-------------------------------------|
| PLOT BOUNDARY | 21°08'29.03"N            | 079°05'47.09"E            | 299.49                              |
| PLOT BOUNDARY | 21°08'30.84"N            | 079°05'47.23"E            | 298.21                              |
| PLOT BOUNDARY | 21°08'30.75"N            | 079°05'48.51"E            | 298.81                              |
| PLOT BOUNDARY | 21°08'30.97"N            | 079°05'48.53"E            | 299.39                              |
| PLOT BOUNDARY | 21°08'30.91"N            | 079°05'49.03"E            | 298.68                              |
| PLOT BOUNDARY | 21°08'31.20"N            | 079°05'49.06"E            | 298.94                              |
| PLOT BOUNDARY | 21°08'31.11"N            | 079°05'49.75"E            | 299.28                              |
| PLOT BOUNDARY | 21°08'31.50"N            | 079°05'49.82"E            | 298.68                              |
| PLOT BOUNDARY | 21°08'31.41"N            | 079°05'50.34"E            | 298.86                              |
| PLOT BOUNDARY | 21°08'29.12"N            | 079°05'50.07"E            | 298.65                              |
| PLOT BOUNDARY | 21°08'28.99"N            | 079°05'49.40"E            | 298.58                              |
| PLOT BOUNDARY | 21°08'28.99"N            | 079°05'48.02"E            | 298.67                              |

(B) Highest Site Elevation of the Plot: 299.49 M Highest Elevation Of Iron Bar Top: 308.26 M