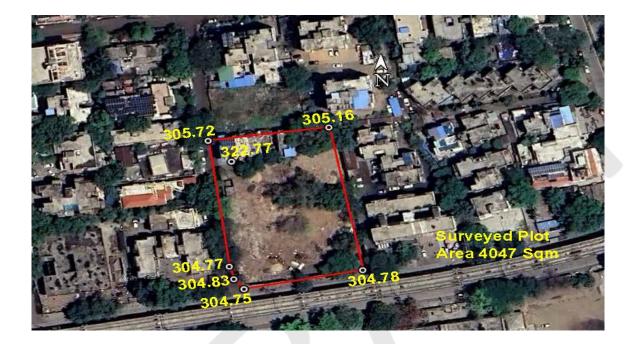

### (A) Site Coordinates

| CORNER NO.    | Latitude<br>(DD MM SS.s) | Longitude<br>(DD MM SS.s) | Site Elevation (EGM 2008) in Meters |
|---------------|--------------------------|---------------------------|-------------------------------------|
| Plot Boundary | 21°08'12.71"N            | 079°03'51.63"E            | 304.77                              |
| Plot Boundary | 21°08'12.50"N            | 079°03'51.70"E            | 304.83                              |
| Plot Boundary | 21°08'12.33"N            | 079°03'51.85"E            | 304.75                              |
| Plot Boundary | 21°08'12.65"N            | 079°03'53.60"E            | 304.78                              |
| Plot Boundary | 21°08'15.01"N            | 079°03'53.10"E            | 305.16                              |
| Plot Boundary | 21°08'14.79"N            | 079°03'51.32"E            | 305.72                              |

(B) Highest Site Elevation of the Plot : 305.72 M Highest Elevation Of Existing Building : 322.77 M