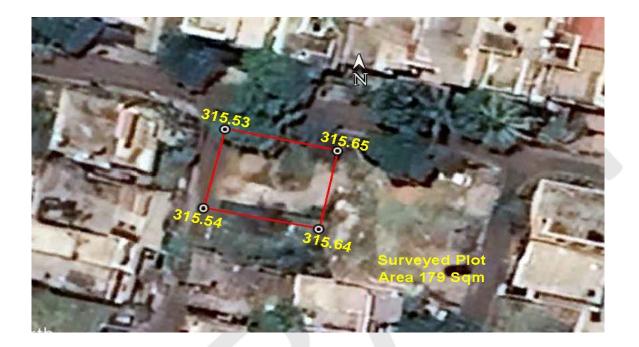

#### (A) Site Coordinates

| CORNER NO.    | Latitude<br>(DD MM SS.s) | Longitude<br>(DD MM SS.s) | Site Elevation (EGM 2008) in Meters |
|---------------|--------------------------|---------------------------|-------------------------------------|
| Plot Boundary | 21°06'23.55"N            | 079°02'20.98"E            | 315.54                              |
| Plot Boundary | 21°06'23.93"N            | 079°02'21.08"E            | 315.53                              |
| Plot Boundary | 21°06'23.82"N            | 079°02'21.58"E            | 315.65                              |
| Plot Boundary | 21°06'23.45"N            | 079°02'21.50"E            | 315.64                              |

### (B) Highest Site Elevation of the Plot : 315.65 M

No: