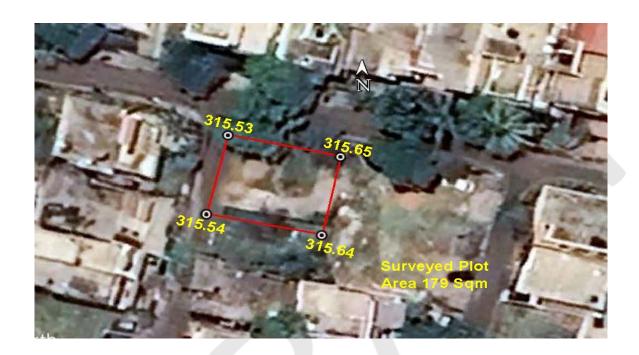

#### (A) Site Coordinates

| CORNER NO.    | Latitude<br>(DD MM SS.s) | Longitude<br>(DD MM SS.s) | Site Elevation (EGM<br>2008) in Meters |
|---------------|--------------------------|---------------------------|----------------------------------------|
| Plot Boundary | 21°06'23.55"N            | 079°02'20.98"E            | 315.54                                 |
| Plot Boundary | 21°06'23.93"N            | 079°02'21.08"E            | 315.53                                 |
| Plot Boundary | 21°06'23.82"N            | 079°02'21.58"E            | 315.65                                 |
| Plot Boundary | 21°06'23.45"N            | 079°02'21.50"E            | 315.64                                 |

(B) Highest Site Elevation of the Plot: 315.65 M