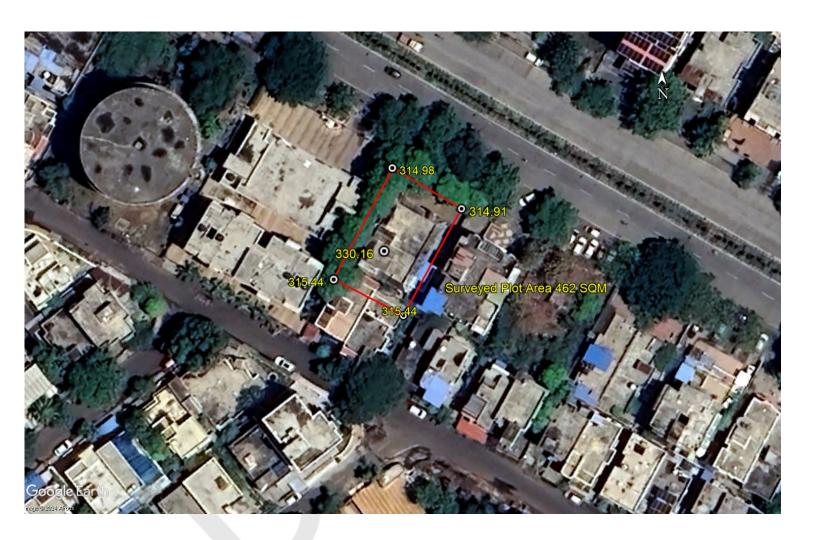

#### (A) Site Coordinates

| CORNER NO.    | Latitude<br>(DD MM SS.s) | Longitude<br>(DD MM SS.s) | Site Elevation (EGM 2008) in Meters |
|---------------|--------------------------|---------------------------|-------------------------------------|
| PLOT BOUNDARY | 21°07'00.32"N            | 079°02'07.76"E            | 315.44                              |
| PLOT BOUNDARY | 21°07'01.08"N            | 079°02'08.22"E            | 314.98                              |
| PLOT BOUNDARY | 21°07'00.80"N            | 079°02'08.75"E            | 314.91                              |
| PLOT BOUNDARY | 21°07'00.04"N            | 079°02'08.29"E            | 315.44                              |

(B) Highest Site Elevation of the Plot: 315.44 M
Highest Elevation of The Existing Building: 330.16 M