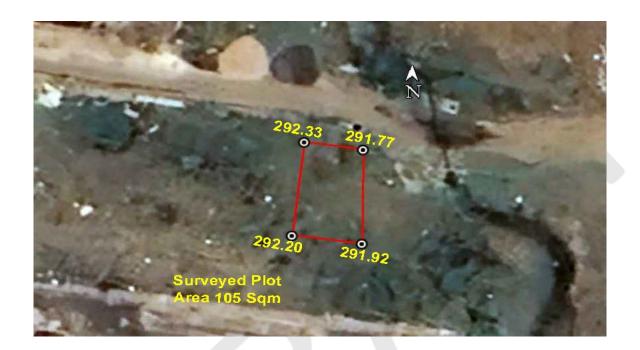

#### (A) Site Coordinates

| CORNER NO.    | Latitude<br>(DD MM SS.s) | Longitude<br>(DD MM SS.s) | Site Elevation (EGM 2008) in Meters |
|---------------|--------------------------|---------------------------|-------------------------------------|
| PLOT BOUNDARY | 21°04'11.65"N            | 079°04'19.69"E            | 291.92                              |
| PLOT BOUNDARY | 21°04'11.68"N            | 079°04'19.38"E            | 292.20                              |
| PLOT BOUNDARY | 21°04'12.10"N            | 079°04'19.44"E            | 292.33                              |
| PLOT BOUNDARY | 21°04'12.07"N            | 079°04'19.69"E            | 291.77                              |

(B) Highest Site Elevation of the Plot: 292.33 M