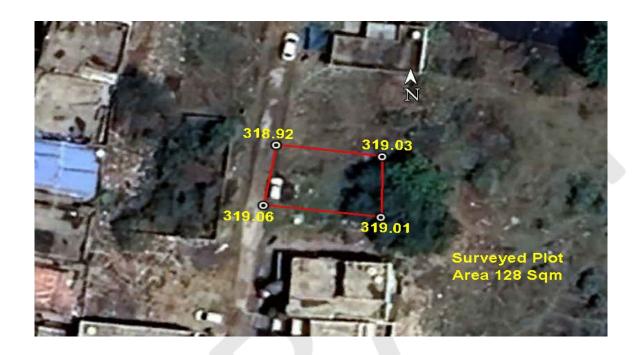

#### (A) Site Coordinates

| CORNER NO.    | Latitude<br>(DD MM SS.s) | Longitude<br>(DD MM SS.s) | Site Elevation (EGM<br>2008) in Meters |
|---------------|--------------------------|---------------------------|----------------------------------------|
| PLOT BOUNDARY | 21°06'33.13"N            | 079°01'34.24"E            | 318.92                                 |
| PLOT BOUNDARY | 21°06'33.07"N            | 079°01'34.70"E            | 319.03                                 |
| PLOT BOUNDARY | 21°06'32.78"N            | 079°01'34.70"E            | 319.01                                 |
| PLOT BOUNDARY | 21°06'32.84"N            | 079°01'34.18"E            | 319.06                                 |

(B) Highest Site Elevation of the Plot: 319.06 M