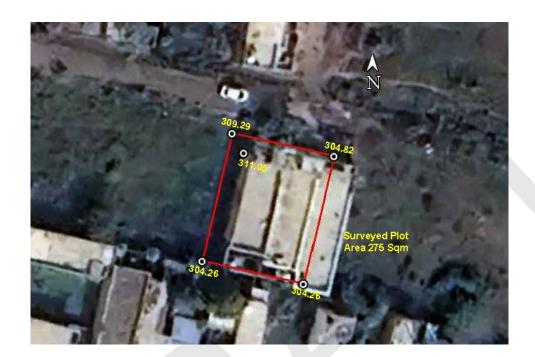

### (A) Site Coordinates

| CORNER NO.    | Latitude<br>(DD MM SS.s) | Longitude<br>(DD MM SS.s) | Site Elevation (EGM 2008) in Meters |
|---------------|--------------------------|---------------------------|-------------------------------------|
| PLOT BOUNDARY | 20°41'41.69"N            | 077°03'12.28"E            | 304.26                              |
| PLOT BOUNDARY | 20°41'42.27"N            | 077°03'12.42"E            | 305.00                              |
| PLOT BOUNDARY | 20°41'42.17"N            | 077°03'12.93"E            | 304.82                              |
| PLOT BOUNDARY | 20°41'41.58"N            | 077°03'12.78"E            | 304.26                              |

(B) Highest Site Elevation of the Plot: 305.00 M Highest Elevation Of Dish On Building: 311.05 M