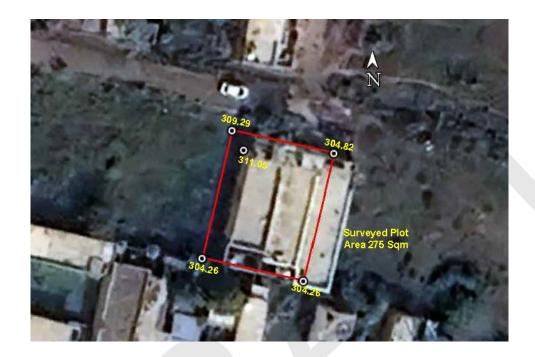

### (A) Site Coordinates

| CORNER NO.    | Latitude<br>(DD MM SS.s) | Longitude<br>(DD MM SS.s) | Site Elevation (EGM<br>2008) in Meters |
|---------------|--------------------------|---------------------------|----------------------------------------|
| PLOT BOUNDARY | 20°41'41.69"N            | 077°03'12.28"E            | 304.26                                 |
| PLOT BOUNDARY | 20°41'42.27"N            | 077°03'12.42"E            | 305.00                                 |
| PLOT BOUNDARY | 20°41'42.17"N            | 077°03'12.93"E            | 304.82                                 |
| PLOT BOUNDARY | 20°41'41.58"N            | 077°03'12.78"E            | 304.26                                 |

(B) Highest Site Elevation of the Plot: 305.00 M Highest Elevation Of Dish On Building: 311.05 M