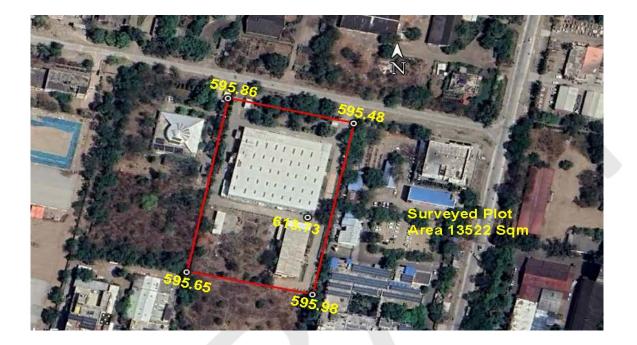

#### (A) Site Coordinates

| CORNER NO.    | Latitude<br>(DD MM SS.s) | Longitude<br>(DD MM SS.s) | Site Elevation (EGM 2008) in Meters |
|---------------|--------------------------|---------------------------|-------------------------------------|
| PLOT BOUNDARY | 19°52'27.10"N            | 075°23'12.01"E            | 595.86                              |
| PLOT BOUNDARY | 19°52'26.43"N            | 075°23'15.14"E            | 595.48                              |
| PLOT BOUNDARY | 19°52'21.85"N            | 075°23'14.13"E            | 595.98                              |
| PLOT BOUNDARY | 19°52'22.45"N            | 075°23'10.98"E            | 592.65                              |

#### (B) Highest Site Elevation of the Plot : 595.98 M Highest Elevation Of Building (Chimney Top) : 613.73 M

No: