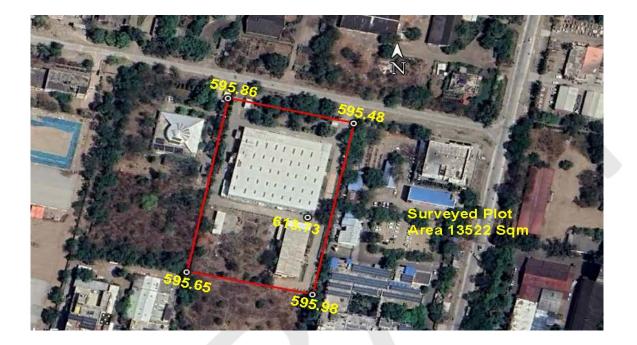

### (A) Site Coordinates

| CORNER NO.    | Latitude<br>(DD MM SS.s) | Longitude<br>(DD MM SS.s) | Site Elevation (EGM 2008) in Meters |
|---------------|--------------------------|---------------------------|-------------------------------------|
| PLOT BOUNDARY | 19°52'27.10"N            | 075°23'12.01"E            | 595.86                              |
| PLOT BOUNDARY | 19°52'26.43"N            | 075°23'15.14"E            | 595.48                              |
| PLOT BOUNDARY | 19°52'21.85"N            | 075°23'14.13"E            | 595.98                              |
| PLOT BOUNDARY | 19°52'22.45"N            | 075°23'10.98"E            | 592.65                              |

## (B) Highest Site Elevation of the Plot : 595.98 M Highest Elevation Of Building fl7\]a bYmHcdL: 613.73 M