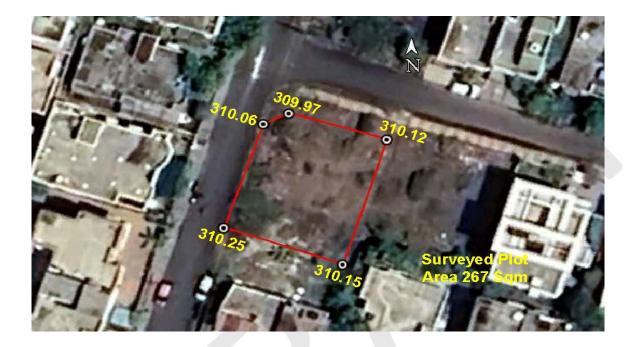

### (A) Site Coordinates

| CORNER NO.    | Latitude<br>(DD MM SS.s) | Longitude<br>(DD MM SS.s) | Site Elevation (EGM 2008) in Meters |
|---------------|--------------------------|---------------------------|-------------------------------------|
| PLOT BOUNDARY | 21°06'33.58"N            | 079°02'36.14"E            | 310.12                              |
| PLOT BOUNDARY | 21°06'33.69"N            | 079°02'35.71"E            | 309.97                              |
| PLOT BOUNDARY | 21°06'33.65"N            | 079°02'35.60"E            | 310.06                              |
| PLOT BOUNDARY | 21°06'33.19"N            | 079°02'35.43"E            | 310.25                              |
| PLOT BOUNDARY | 21°06'33.03"N            | 079°02'35.94"E            | 310.15                              |

### (B) Highest Site Elevation of the Plot : 310.25 M

## **Google Images**

Site Elevation Certificate Issued For: Plot No. 115, Azahad Hind Nagar Gruh Nirman Sahakari Sanstha, Nagpur, Khasra No. 65, City Survey No. 48, Mouza – Bhamti (Parsodi), Tahsil and District Nagpur