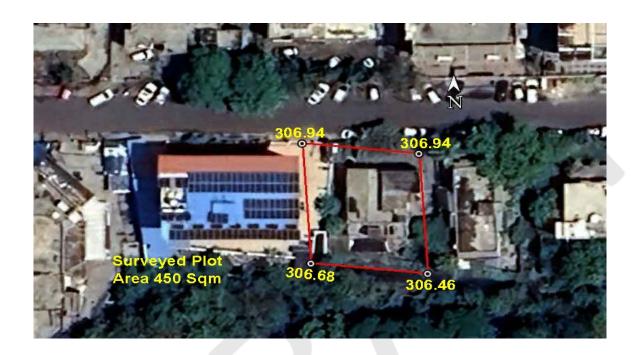

#### (A) Site Coordinates

| CORNER NO.    | Latitude<br>(DD MM SS.s) | Longitude<br>(DD MM SS.s) | Site Elevation (EGM 2008) in Meters |
|---------------|--------------------------|---------------------------|-------------------------------------|
| PLOT BOUNDARY | 21°07'20.46"N            | 079°03'55.62"E            | 306.68                              |
| PLOT BOUNDARY | 21°07'20.39"N            | 079°03'56.30"E            | 306.46                              |
| PLOT BOUNDARY | 21°07'21.14"N            | 079°03'56.25"E            | 306.94                              |
| PLOT BOUNDARY | 21°07'21.20"N            | 079°03'55.56"E            | 306.94                              |

(B) Highest Site Elevation of the Plot: 306.94 M