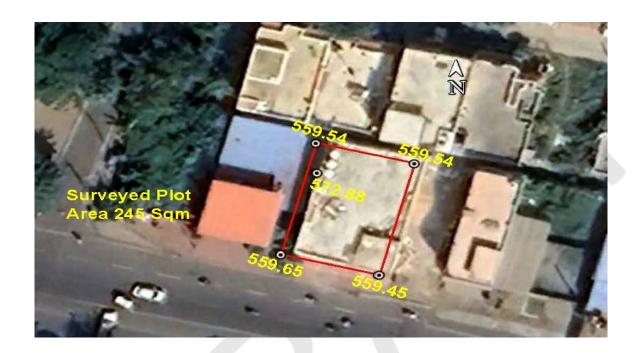

### (A) Site Coordinates

| CORNER NO.    | Latitude<br>(DD MM SS.s) | Longitude<br>(DD MM SS.s) | Site Elevation (EGM 2008) in Meters |
|---------------|--------------------------|---------------------------|-------------------------------------|
| PLOT BOUNDARY | 22°43'36.35"N            | 075°48'59.90"E            | 559.45                              |
| PLOT BOUNDARY | 22°43'36.46"N            | 075°48'59.45"E            | 559.65                              |
| PLOT BOUNDARY | 22°43'37.05"N            | 075°48'59.61"E            | 559.54                              |
| PLOT BOUNDARY | 22°43'36.94"N            | 075°49'00.06"E            | 559.54                              |

(B) Highest Site Elevation of the Plot: 559.65 M Highest Elevation Of Water Tank On Building: 572.88 M