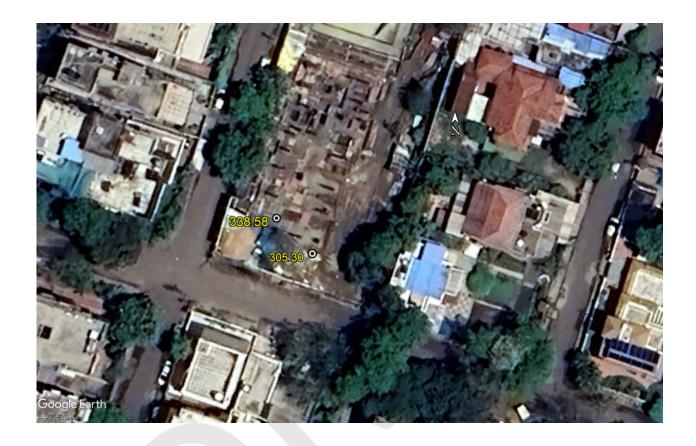

### (A) Site Coordinates

| CORNER NO.                      | Latitude<br>(DD MM SS.s) | Longitude<br>(DD MM SS.s) | Site Elevation (EGM<br>2008) in Meters |
|---------------------------------|--------------------------|---------------------------|----------------------------------------|
| BUILDING BASE (As Per PRJ 1757) | 21°08'00.17"N            | 079°04'45.92"E            | 305.30                                 |
| SLAB LEVEL 10TH FLOOR           | 21°08'00.38"N            | 079°04'45.69"E            | 338.58                                 |

(B) Highest Site Elevation of the Plot (Slab Level 10th Floor): 338.58 M