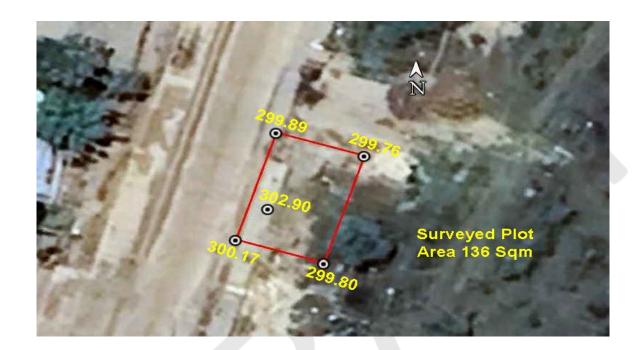

#### (A) Site Coordinates

| CORNER NO.    | Latitude<br>(DD MM SS.s) | Longitude<br>(DD MM SS.s) | Site Elevation (EGM 2008) in Meters |
|---------------|--------------------------|---------------------------|-------------------------------------|
| PLOT BOUNDARY | 21°04'45.02"N            | 079°04'10.86"E            | 300.17                              |
| PLOT BOUNDARY | 21°04'45.45"N            | 079°04'11.01"E            | 299.89                              |
| PLOT BOUNDARY | 21°04'45.36"N            | 079°04'11.33"E            | 299.76                              |
| PLOT BOUNDARY | 21°04'44.93"N            | 079°04'11.18"E            | 299.80                              |

(B) Highest Site Elevation of the Plot: 300.17 M Highest Elevation Of Existing Building: 302.90 M