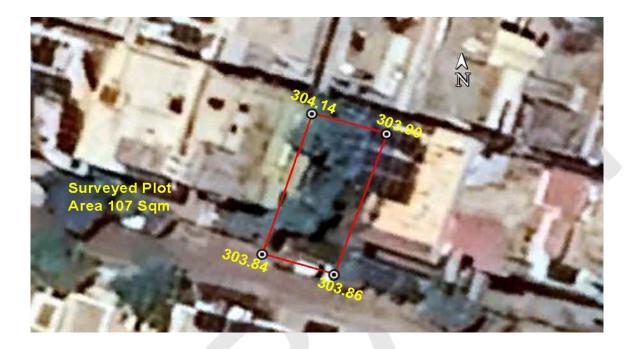

# (A) Site Coordinates

| CORNER NO.    | Latitude<br>(DD MM SS.s) | Longitude<br>(DD MM SS.s) | Site Elevation (EGM 2008) in Meters |
|---------------|--------------------------|---------------------------|-------------------------------------|
| PLOT BOUNDARY | 21°06'22.59"N            | 079°03'08.98"E            | 303.86                              |
| PLOT BOUNDARY | 21°06'22.66"N            | 079°03'08.74"E            | 303.84                              |
| PLOT BOUNDARY | 21°06'23.11"N            | 079°03'08.90"E            | 304.14                              |
| PLOT BOUNDARY | 21°06'23.05"N            | 079°03'09.15"E            | 303.90                              |

### (B) Highest Site Elevation of the Plot : 304.14 M