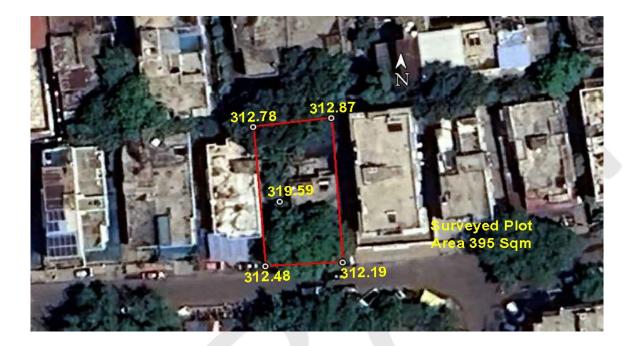

I hereby certify that I have carried out the site survey as per the following details and the results are shown in (A) and (B) below :

Site/Plot No. (As per the local bodies map) : Plot No. 47,

Site Address : Plot No. 47, Civil Station Expansion Scheme of Nagpur Improvement Trust, Sharadhhanandpeth Layout precinct, Nagpur, Corporation House No. 445, City Survey No. 93 Sheet No.11, Situated at Laxmi Nagar, Mouza – Ajni, Tahsil and District Nagpur.

### (A) Site Coordinates

| CORNER NO.    | Latitude<br>(DD MM SS.s) | Longitude<br>(DD MM SS.s) | Site Elevation (EGM 2008) in Meters |
|---------------|--------------------------|---------------------------|-------------------------------------|
| PLOT BOUNDARY | 21°07'32.31"N            | 079°03'46.94"E            | 312.87                              |
| PLOT BOUNDARY | 21°07'31.40"N            | 079°03'47.01"E            | 312.19                              |
| PLOT BOUNDARY | 21°07'31.37"N            | 079°03'46.52"E            | 312.48                              |
| PLOT BOUNDARY | 21°07'32.25"N            | 079°03'46.44"E            | 312.78                              |

(B) Highest Site Elevation of the Plot : 312.87 M Highest Elevation Of Existing Building : 319.59 M