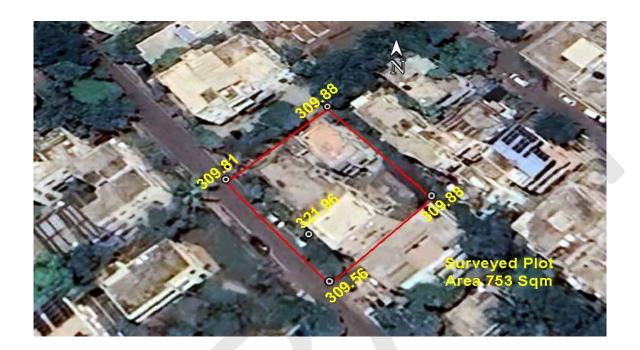

#### (A) Site Coordinates

| CORNER NO.    | Latitude<br>(DD MM SS.s) | Longitude<br>(DD MM SS.s) | Site Elevation (EGM 2008) in Meters |
|---------------|--------------------------|---------------------------|-------------------------------------|
| PLOT BOUNDARY | 21°06'24.24"N            | 079°03'41.01"E            | 309.81                              |
| PLOT BOUNDARY | 21°06'23.54"N            | 079°03'41.69"E            | 309.56                              |
| PLOT BOUNDARY | 21°06'24.12"N            | 079°03'42.34"E            | 309.88                              |
| PLOT BOUNDARY | 21°06'24.82"N            | 079°03'41.66"E            | 309.88                              |

(B) Highest Site Elevation of the Plot: 309.88 M Highest Elevation Of Existing Building: 321.96 M