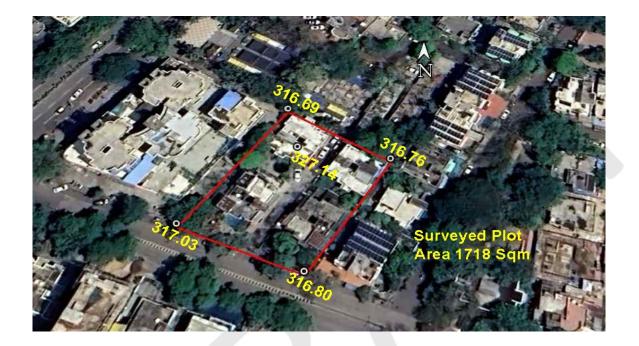

### (A) Site Coordinates

| CORNER NO.    | Latitude<br>(DD MM SS.s) | Longitude<br>(DD MM SS.s) | Site Elevation (EGM 2008) in Meters |
|---------------|--------------------------|---------------------------|-------------------------------------|
| PLOT BOUNDARY | 21°07'18.01"N            | 079°03'27.59"E            | 316.80                              |
| PLOT BOUNDARY | 21°07'18.49"N            | 079°03'26.39"E            | 317.03                              |
| PLOT BOUNDARY | 21°07'19.82"N            | 079°03'27.42"E            | 316.69                              |
| PLOT BOUNDARY | 21°07'19.20"N            | 079°03'28.46"E            | 316.76                              |

(B) Highest Site Elevation of the Plot : 317.03 M Highest Elevation Of Existing Building : 327.14 M

No: