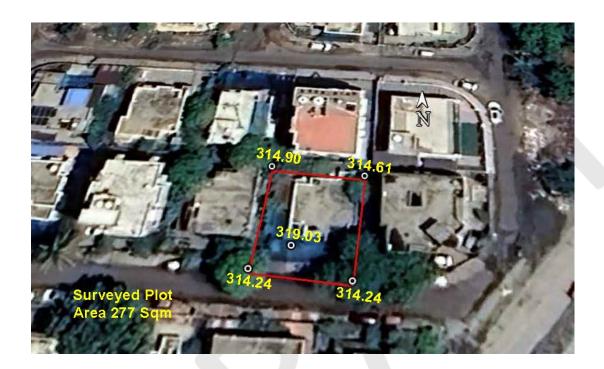

### (A) Site Coordinates

| CORNER NO.    | Latitude<br>(DD MM SS.s) | Longitude<br>(DD MM SS.s) | Site Elevation (EGM<br>2008) in Meters |
|---------------|--------------------------|---------------------------|----------------------------------------|
| PLOT BOUNDARY | 21°07'10.27"N            | 079°03'17.11"E            | 314.24                                 |
| PLOT BOUNDARY | 21°07'10.34"N            | 079°03'16.58"E            | 314.24                                 |
| PLOT BOUNDARY | 21°07'10.93"N            | 079°03'16.66"E            | 314.90                                 |
| PLOT BOUNDARY | 21°07'10.86"N            | 079°03'17.18"E            | 314.61                                 |

(B) Highest Site Elevation of the Plot: 314.90 M Highest Elevation Of Existing Building: 319.03 M