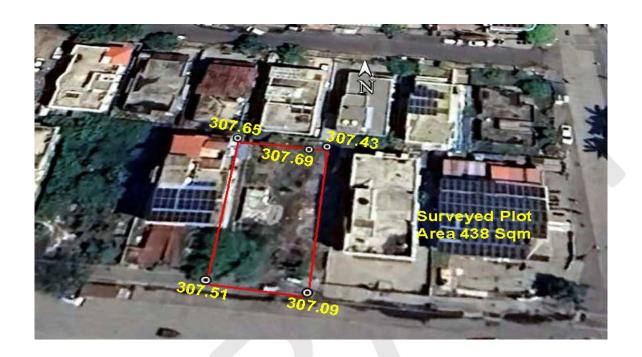

#### (A) Site Coordinates

| CORNER NO.    | Latitude<br>(DD MM SS.s) | Longitude<br>(DD MM SS.s) | Site Elevation (EGM 2008) in Meters |
|---------------|--------------------------|---------------------------|-------------------------------------|
| PLOT BOUNDARY | 21°06'46.57"N            | 079°02'53.98"E            | 307.09                              |
| PLOT BOUNDARY | 21°06'47.54"N            | 079°02'54.09"E            | 307.43                              |
| PLOT BOUNDARY | 21°06'47.61"N            | 079°02'53.58"E            | 307.65                              |
| PLOT BOUNDARY | 21°06'46.64"N            | 079°02'53.48"E            | 307.51                              |

(B) Highest Site Elevation of the Plot: 307.69 M