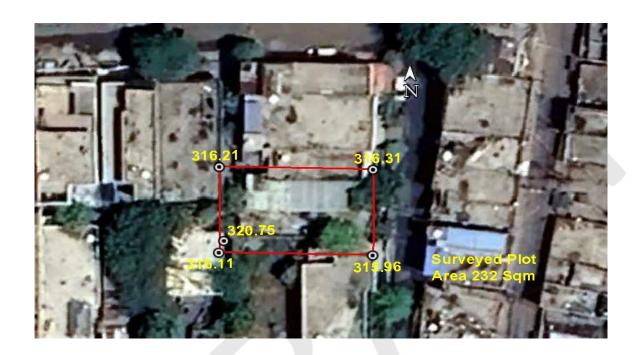

#### (A) Site Coordinates

| CORNER NO.    | Latitude<br>(DD MM SS.s) | Longitude<br>(DD MM SS.s) | Site Elevation (EGM<br>2008) in Meters |
|---------------|--------------------------|---------------------------|----------------------------------------|
| Plot Boundary | 21°07'18.04"N            | 079°02'41.37"E            | 316.11                                 |
| Plot Boundary | 21°07'18.03"N            | 079°02'42.05"E            | 315.96                                 |
| Plot Boundary | 21°07'18.42"N            | 079°02'42.05"E            | 316.31                                 |
| Plot Boundary | 21°07'18.43"N            | 079°02'41.38"E            | 316.21                                 |

(B) Highest Site Elevation of the Plot: 316.31 M Highest Elevation Of Existing Building: 323.59 M