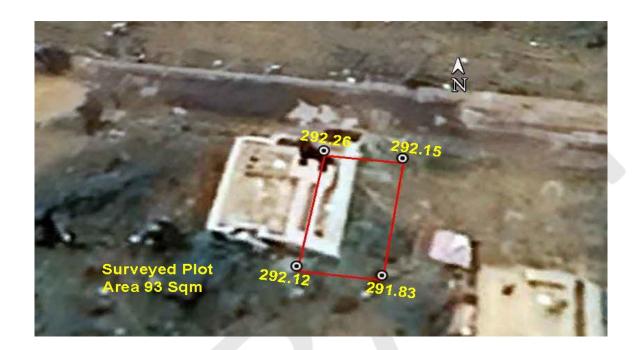

#### (A) Site Coordinates

| CORNER NO.    | Latitude<br>(DD MM SS.s) | Longitude<br>(DD MM SS.s) | Site Elevation (EGM<br>2008) in Meters |
|---------------|--------------------------|---------------------------|----------------------------------------|
| PLOT BOUNDARY | 21°04'11.14"N            | 079°04'18.28"E            | 292.26                                 |
| PLOT BOUNDARY | 21°04'11.11"N            | 079°04'18.53"E            | 292.15                                 |
| PLOT BOUNDARY | 21°04'10.69"N            | 079°04'18.46"E            | 291.83                                 |
| PLOT BOUNDARY | 21°04'10.72"N            | 079°04'18.22"E            | 292.12                                 |

(B) Highest Site Elevation of the Plot: 292.26 M