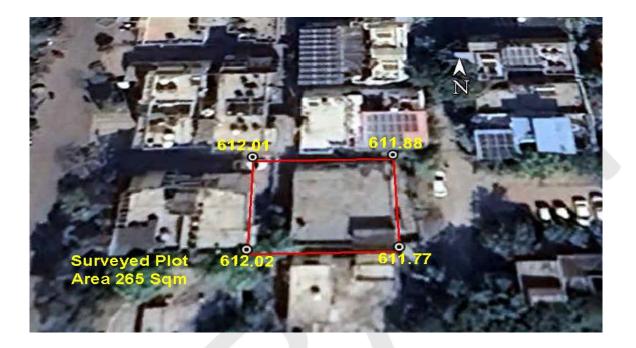

### (A) Site Coordinates

| CORNER NO.    | Latitude<br>(DD MM SS.s) | Longitude<br>(DD MM SS.s) | Site Elevation (EGM 2008) in Meters |
|---------------|--------------------------|---------------------------|-------------------------------------|
| PLOT BOUNDARY | 19°52'56.31"N            | 075°21'48.00"E            | 611.88                              |
| PLOT BOUNDARY | 19°52'55.83"N            | 075°21'48.01"E            | 611.77                              |
| PLOT BOUNDARY | 19°52'55.82"N            | 075°21'47.40"E            | 612.02                              |
| PLOT BOUNDARY | 19°52'56.30"N            | 075°21'47.38"E            | 612.01                              |

### (B) Highest Site Elevation of the Plot : 612.02 M