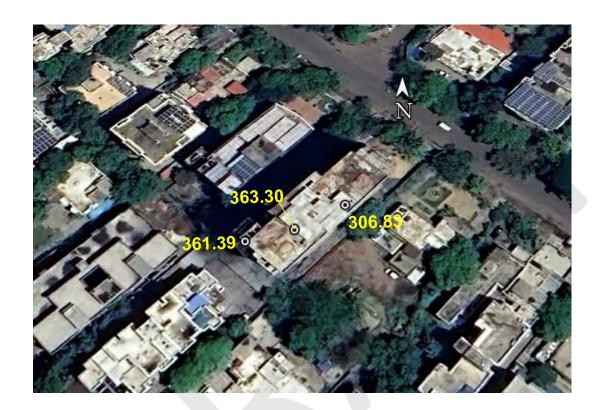

#### (A) Site Coordinates

| CORNER NO.    | Latitude<br>(DD MM SS.s) | Longitude<br>(DD MM SS.s) | Site Elevation (EGM<br>2008) in Meters |
|---------------|--------------------------|---------------------------|----------------------------------------|
| PARAPET WALL  | 21°08'13.01"N            | 079°03'30.62"E            | 361.39                                 |
| BUILDING BASE | 21°08'13.35"N            | 079°03'31.47"E            | 306.83                                 |
| LIFT ROOM TOP | 21°08'13.12"N            | 079°03'31.03"E            | 363.30                                 |

(B) Highest Elevation of the Building (Lift Room Top): 363.30 M Highest Elevation Of Building Base: 306.83 M