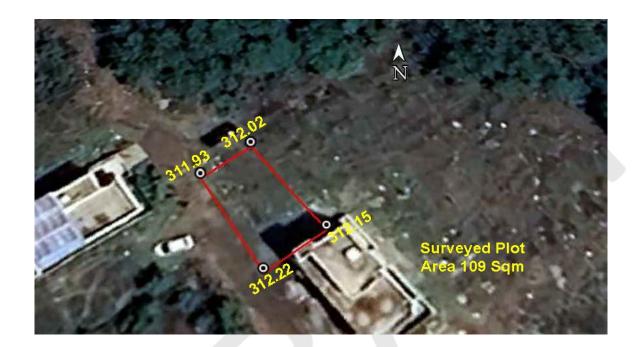

#### (A) Site Coordinates

| CORNER NO.    | Latitude<br>(DD MM SS.s) | Longitude<br>(DD MM SS.s) | Site Elevation (EGM<br>2008) in Meters |
|---------------|--------------------------|---------------------------|----------------------------------------|
| PLOT BOUNDARY | 21°06'41.48"N            | 079°02'04.56"E            | 312.15                                 |
| PLOT BOUNDARY | 21°06'41.84"N            | 079°02'04.27"E            | 312.02                                 |
| PLOT BOUNDARY | 21°06'41.70"N            | 079°02'04.07"E            | 311.93                                 |
| PLOT BOUNDARY | 21°06'41.31"N            | 079°02'04.33"E            | 312.22                                 |

(B) Highest Site Elevation of the Plot: 312.22 M