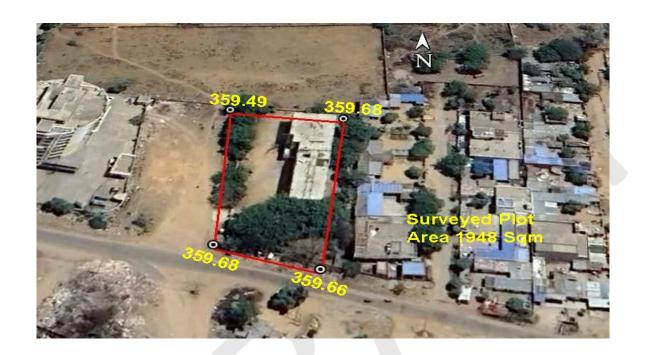

#### (A) Site Coordinates

| CORNER NO.    | Latitude<br>(DD MM SS.s) | Longitude<br>(DD MM SS.s) | Site Elevation (EGM<br>2008) in Meters |
|---------------|--------------------------|---------------------------|----------------------------------------|
| Plot Boundary | 26°48'00.50"N            | 075°51'49.14"E            | 359.68                                 |
| Plot Boundary | 26°48'02.43"N            | 075°51'49.17"E            | 359.49                                 |
| Plot Boundary | 26°48'02.28"N            | 075°51'50.41"E            | 359.68                                 |
| Plot Boundary | 26°48'00.21"N            | 075°51'50.16"E            | 359.66                                 |

(B) Highest Site Elevation of the Plot: 359.68 M