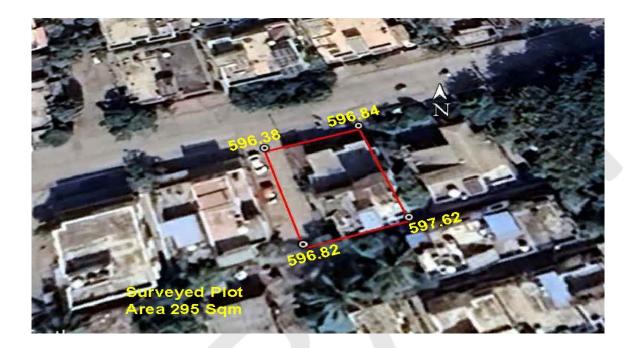

## (A) Site Coordinates

| CORNER NO.    | Latitude<br>(DD MM SS.s) | Longitude<br>(DD MM SS.s) | Site Elevation (EGM 2008) in Meters |
|---------------|--------------------------|---------------------------|-------------------------------------|
| PLOT BOUNDARY | 19°53'26.80"N            | 075°21'39.12"E            | 597.62                              |
| PLOT BOUNDARY | 19°53'26.63"N            | 075°21'38.63"E            | 596.82                              |
| PLOT BOUNDARY | 19°53'27.25"N            | 075°21'38.41"E            | 596.38                              |
| PLOT BOUNDARY | 19°53'27.41"N            | 075°21'38.88"E            | 596.84                              |

### (B) Highest Site Elevation of the Plot : 597.62 M