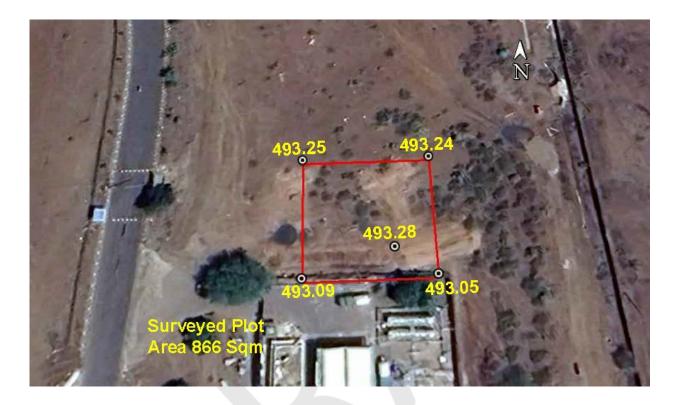

I hereby certify that I have carried out the site survey as per the following details and the results are shown in (A) and (B) below :

Site/Plot No. (As per the local bodies map) : 10

Site Address : **BPCL Aviation Fuelling Station, Near Reliance Aviation Facility, Jabalpur Airport, Jabalpur- 482005 (Madhya Pradesh)** 

### (A) Site Coordinates

| CORNER NO.    | Latitude<br>(DD MM SS.s) | Longitude<br>(DD MM SS.s) | Site Elevation (EGM 2008) in Meters |
|---------------|--------------------------|---------------------------|-------------------------------------|
| PLOT BOUNDARY | 23°11'14.81"N            | 080°03'34.52"E            | 493.09                              |
| PLOT BOUNDARY | 23°11'14.85"N            | 080°03'35.55"E            | 493.05                              |
| PLOT BOUNDARY | 23°11'15.81"N            | 080°03'35.51"E            | 493.24                              |
| PLOT BOUNDARY | 23°11'15.77"N            | 080°03'34.48"E            | 493.25                              |

### (B) Highest Site Elevation of the Plot : 493.28 M