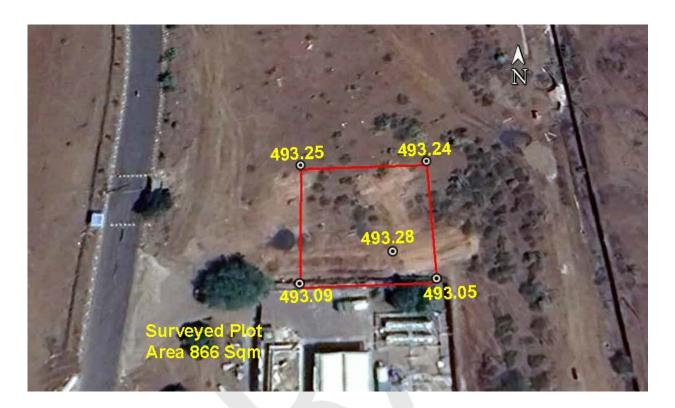

#### (A) Site Coordinates

| CORNER NO.    | Latitude<br>(DD MM SS.s) | Longitude<br>(DD MM SS.s) | Site Elevation (EGM<br>2008) in Meters |
|---------------|--------------------------|---------------------------|----------------------------------------|
| PLOT BOUNDARY | 23°11'14.81"N            | 080°03'34.52"E            | 493.09                                 |
| PLOT BOUNDARY | 23°11'14.85"N            | 080°03'35.55"E            | 493.05                                 |
| PLOT BOUNDARY | 23°11'15.81"N            | 080°03'35.51"E            | 493.24                                 |
| PLOT BOUNDARY | 23°11'15.77"N            | 080°03'34.48"E            | 493.25                                 |

(B) Highest Site Elevation of the Plot: 493.28 M