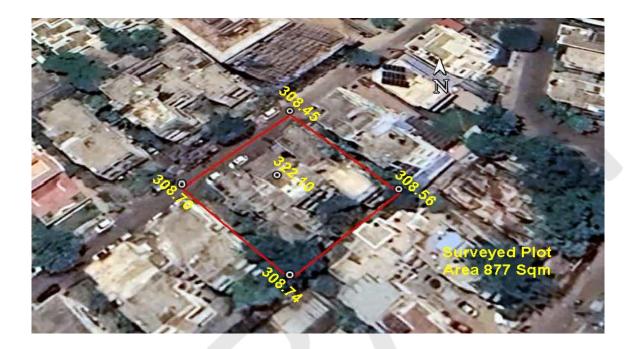

### (A) Site Coordinates

| CORNER NO.    | Latitude<br>(DD MM SS.s) | Longitude<br>(DD MM SS.s) | Site Elevation (EGM 2008) in Meters |
|---------------|--------------------------|---------------------------|-------------------------------------|
| PLOT BOUNDARY | 21°06'25.19"N            | 079°03'53.31"E            | 308.70                              |
| PLOT BOUNDARY | 21°06'25.86"N            | 079°03'54.01"E            | 308.45                              |
| PLOT BOUNDARY | 21°06'25.15"N            | 079°03'54.77"E            | 308.56                              |
| PLOT BOUNDARY | 21°06'24.50"N            | 079°03'54.07"E            | 308.74                              |

#### (B) Highest Site Elevation of the Plot : 308.74 M Highest Elevation Of Antenna On Building : 322.10 M