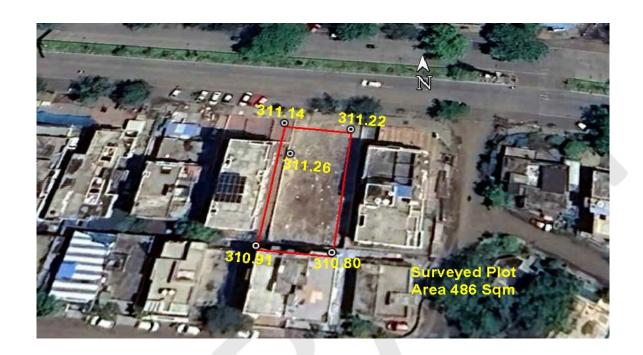

#### (A) Site Coordinates

| CORNER NO.    | Latitude<br>(DD MM SS.s) | Longitude<br>(DD MM SS.s) | Site Elevation (EGM<br>2008) in Meters |
|---------------|--------------------------|---------------------------|----------------------------------------|
| PLOT BOUNDARY | 21°06'48.45"N            | 079°03'30.12"E            | 311.14                                 |
| PLOT BOUNDARY | 21°06'48.39"N            | 079°03'30.63"E            | 311.22                                 |
| PLOT BOUNDARY | 21°06'47.34"N            | 079°03'30.52"E            | 310.80                                 |
| PLOT BOUNDARY | 21°06'47.39"N            | 079°03'30.01"E            | 310.91                                 |

(B) Highest Site Elevation of the Plot: 311.26 M