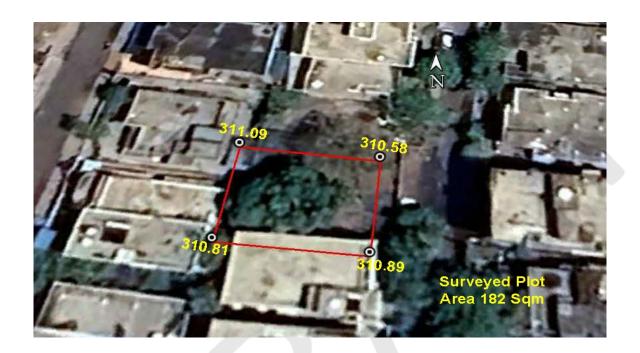

#### (A) Site Coordinates

| CORNER NO.    | Latitude<br>(DD MM SS.s) | Longitude<br>(DD MM SS.s) | Site Elevation (EGM 2008) in Meters |
|---------------|--------------------------|---------------------------|-------------------------------------|
| PLOT BOUNDARY | 21°07'00.76"N            | 079°02'54.72"E            | 310.81                              |
| PLOT BOUNDARY | 21°07'01.16"N            | 079°02'54.79"E            | 311.09                              |
| PLOT BOUNDARY | 21°07'01.09"N            | 079°02'55.30"E            | 310.58                              |
| PLOT BOUNDARY | 21°07'00.71"N            | 079°02'55.25"E            | 310.89                              |

(B) Highest Site Elevation of the Plot: 311.09 M