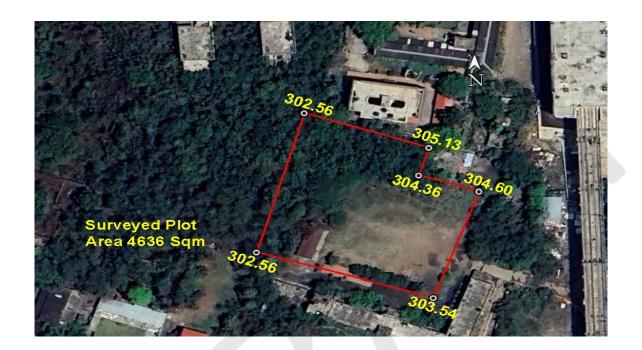

#### (A) Site Coordinates

| CORNER NO.    | Latitude<br>(DD MM SS.s) | Longitude<br>(DD MM SS.s) | Site Elevation (EGM<br>2008) in Meters |
|---------------|--------------------------|---------------------------|----------------------------------------|
| PLOT BOUNDARY | 21°08'46.56"N            | 079°04'46.65"E            | 302.56                                 |
| PLOT BOUNDARY | 21°08'44.43"N            | 079°04'46.00"E            | 302.56                                 |
| PLOT BOUNDARY | 21°08'43.74"N            | 079°04'48.39"E            | 303.54                                 |
| PLOT BOUNDARY | 21°08'45.36"N            | 079°04'49.01"E            | 304.60                                 |
| PLOT BOUNDARY | 21°08'45.60"N            | 079°04'48.19"E            | 304.36                                 |
| PLOT BOUNDARY | 21°08'46.03"N            | 079°04'48.33"E            | 305.13                                 |

(B) Highest Site Elevation of the Plot: 305.13 M