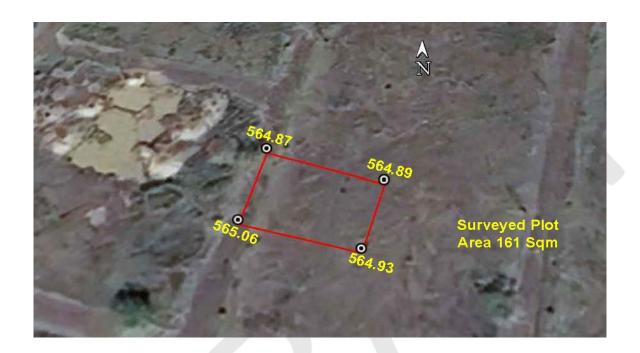

#### (A) Site Coordinates

| CORNER NO.    | Latitude<br>(DD MM SS.s) | Longitude<br>(DD MM SS.s) | Site Elevation (EGM 2008) in Meters |
|---------------|--------------------------|---------------------------|-------------------------------------|
| PLOT BOUNDARY | 19°51'15.16"N            | 075°26'22.83"E            | 564.87                              |
| PLOT BOUNDARY | 19°51'15.00"N            | 075°26'23.35"E            | 564.89                              |
| PLOT BOUNDARY | 19°51'14.69"N            | 075°26'23.24"E            | 564.93                              |
| PLOT BOUNDARY | 19°51'14.82"N            | 075°26'22.74"E            | 565.06                              |

(B) Highest Site Elevation of the Plot: 565.06 M