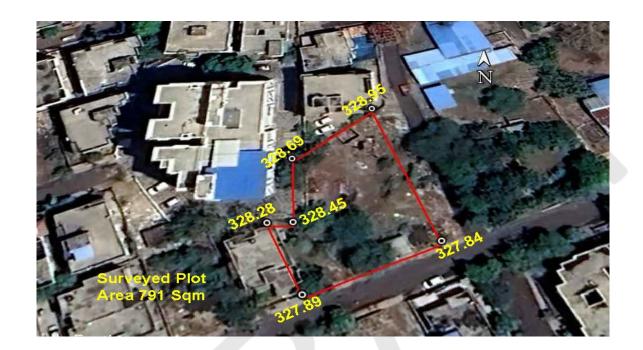

### (A) Site Coordinates

| CORNER NO.     | Latitude<br>(DD MM SS.s) | Longitude<br>(DD MM SS.s) | Site Elevation (EGM<br>2008) in Meters |
|----------------|--------------------------|---------------------------|----------------------------------------|
| PLOT BOUNDDARY | 21°07'04.40"N            | 079°01'16.00"E            | 327.89                                 |
| PLOT BOUNDDARY | 21°07'04.90"N            | 079°01'15.74"E            | 328.28                                 |
| PLOT BOUNDDARY | 21°07'04.91"N            | 079°01'15.90"E            | 328.45                                 |
| PLOT BOUNDDARY | 21°07'05.42"N            | 079°01'15.86"E            | 328.69                                 |
| PLOT BOUNDDARY | 21°07'05.88"N            | 079°01'16.38"E            | 328.95                                 |
| PLOT BOUNDDARY | 21°07'04.77"N            | 079°01'16.82"E            | 327.84                                 |

(B) Highest Site Elevation of the Plot: 328.95 M