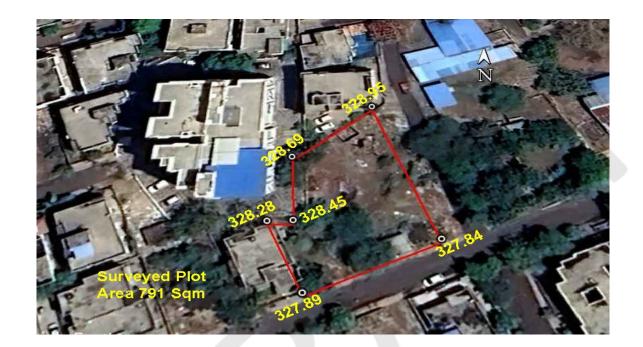

### (A) Site Coordinates

| CORNER NO.     | Latitude<br>(DD MM SS.s) | Longitude<br>(DD MM SS.s) | Site Elevation (EGM<br>2008) in Meters |
|----------------|--------------------------|---------------------------|----------------------------------------|
| PLOT BOUNDDARY | 21°07'04.40"N            | 079°01'16.00"E            | 327.89                                 |
| PLOT BOUNDDARY | 21°07'04.90"N            | 079°01'15.74"E            | 328.28                                 |
| PLOT BOUNDDARY | 21°07'04.91"N            | 079°01'15.90"E            | 328.45                                 |
| PLOT BOUNDDARY | 21°07'05.42"N            | 079°01'15.86"E            | 328.69                                 |
| PLOT BOUNDDARY | 21°07'05.88"N            | 079°01'16.38"E            | 328.95                                 |
| PLOT BOUNDDARY | 21°07'04.77"N            | 079°01'16.82"E            | 327.84                                 |