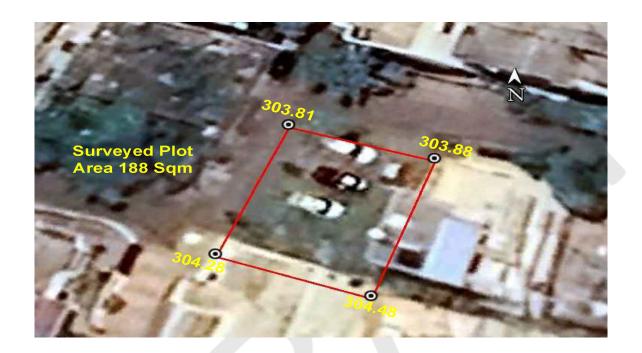

### (A) Site Coordinates

| CORNER NO.    | Latitude<br>(DD MM SS.s) | Longitude<br>(DD MM SS.s) | Site Elevation (EGM 2008) in Meters |
|---------------|--------------------------|---------------------------|-------------------------------------|
| PLOT BOUNDARY | 21°06'23.67"N            | 079°03'06.95"E            | 304.28                              |
| PLOT BOUNDARY | 21°06'24.12"N            | 079°03'07.13"E            | 303.81                              |
| PLOT BOUNDARY | 21°06'24.00"N            | 079°03'07.54"E            | 303.88                              |
| PLOT BOUNDARY | 21°06'23.54"N            | 079°03'07.37"E            | 304.48                              |

(B) Highest Site Elevation of the Plot: 304.48 M