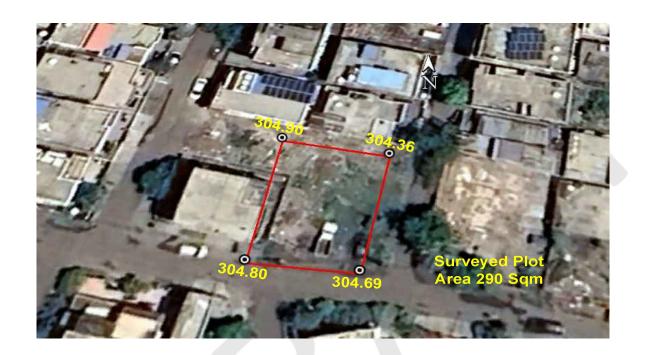

#### (A) Site Coordinates

| CORNER NO.    | Latitude<br>(DD MM SS.s) | Longitude<br>(DD MM SS.s) | Site Elevation (EGM<br>2008) in Meters |
|---------------|--------------------------|---------------------------|----------------------------------------|
| PLOT BOUNDARY | 21°11'06.50"N            | 079°03'21.27"E            | 304.69                                 |
| PLOT BOUNDARY | 21°11'06.55"N            | 079°03'20.77"E            | 304.80                                 |
| PLOT BOUNDARY | 21°11'07.20"N            | 079°03'20.91"E            | 304.90                                 |
| PLOT BOUNDARY | 21°11'07.11"N            | 079°03'21.42"E            | 304.36                                 |

(B) Highest Site Elevation of the Plot: 304.90 M