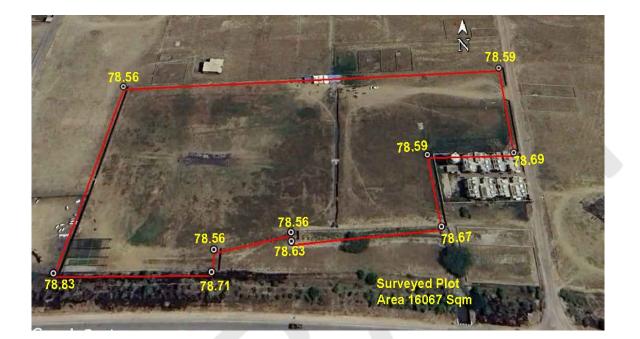

## (A) Site Coordinates

| CORNER NO.    | Latitude<br>(DD MM SS.s) | Longitude<br>(DD MM SS.s) | Site Elevation (EGM 2008) in Meters |
|---------------|--------------------------|---------------------------|-------------------------------------|
| PLOT BOUNDARY | 25°23'24.90"N            | 082°58'51.79"E            | 78.59                               |
| PLOT BOUNDARY | 25°23'23.31"N            | 082°58'51.74"E            | 78.69                               |
| PLOT BOUNDARY | 25°23'23.27"N            | 082°58'50.25"E            | 78.59                               |
| PLOT BOUNDARY | 25°23'22.14"N            | 082°58'50.34"E            | 78.67                               |
| PLOT BOUNDARY | 25°23'22.05"N            | 082°58'47.95"E            | 78.56                               |
| PLOT BOUNDARY | 25°23'21.93"N            | 082°58'47.97"E            | 78.63                               |
| PLOT BOUNDARY | 25°23'21.81"N            | 082°58'46.76"E            | 78.56                               |
| PLOT BOUNDARY | 25°23'21.50"N            | 082°58'46.76"E            | 78.71                               |
| PLOT BOUNDARY | 25°23'21.49"N            | 082°58'44.37"E            | 78.83                               |
| PLOT BOUNDARY | 25°23'24.52"N            | 082°58'44.78"E            | 78.56                               |

## (B) Highest Site Elevation of the Plot : 78.83 M