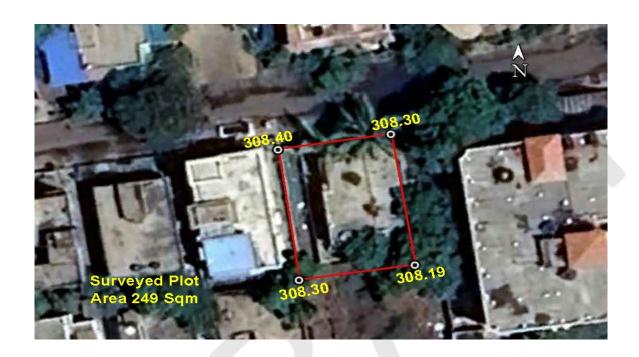

### (A) Site Coordinates

| CORNER NO.    | Latitude<br>(DD MM SS.s) | Longitude<br>(DD MM SS.s) | Site Elevation (EGM<br>2008) in Meters |
|---------------|--------------------------|---------------------------|----------------------------------------|
| PLOT BOUNDARY | 21°06'52.54"N            | 079°03'13.33"E            | 308.30                                 |
| PLOT BOUNDARY | 21°06'51.96"N            | 079°03'13.43"E            | 308.19                                 |
| PLOT BOUNDARY | 21°06'51.89"N            | 079°03'12.95"E            | 308.30                                 |
| PLOT BOUNDARY | 21°06'52.47"N            | 079°03'12.87"E            | 308.40                                 |

(B) Highest Site Elevation of the Plot: 308.40 M