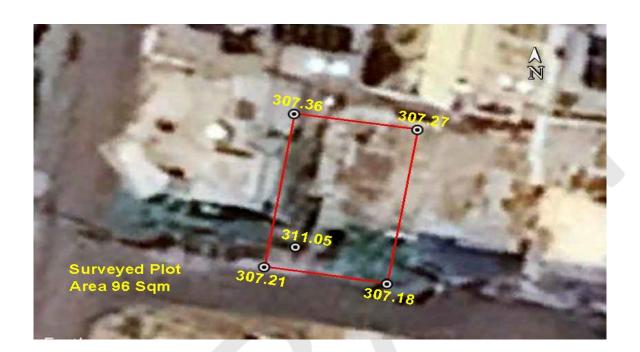

### (A) Site Coordinates

| CORNER NO.    | Latitude<br>(DD MM SS.s) | Longitude<br>(DD MM SS.s) | Site Elevation (EGM<br>2008) in Meters |
|---------------|--------------------------|---------------------------|----------------------------------------|
| PLOT BOUNDARY | 21°05'46.61"N            | 079°03'02.71"E            | 307.36                                 |
| PLOT BOUNDARY | 21°05'46.57"N            | 079°03'02.99"E            | 307.27                                 |
| PLOT BOUNDARY | 21°05'46.18"N            | 079°03'02.92"E            | 307.18                                 |
| PLOT BOUNDARY | 21°05'46.22"N            | 079°03'02.64"E            | 307.21                                 |

(B) Highest Site Elevation of the Plot: 307.36 M Highest Elevation Of Existing Building: 311.05 M