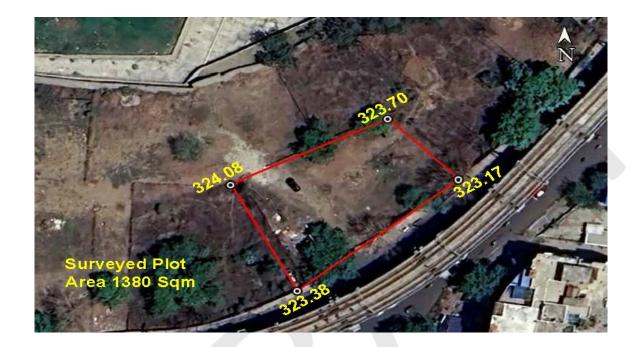

#### (A) Site Coordinates

| CORNER NO.    | Latitude<br>(DD MM SS.s) | Longitude<br>(DD MM SS.s) | Site Elevation (EGM<br>2008) in Meters |
|---------------|--------------------------|---------------------------|----------------------------------------|
| PLOT BOUNDARY | 21°07'25.51"N            | 079°02'36.12"E            | 324.08                                 |
| PLOT BOUNDARY | 21°07'26.13"N            | 079°02'37.45"E            | 323.70                                 |
| PLOT BOUNDARY | 21°07'25.56"N            | 079°02'38.05"E            | 323.17                                 |
| PLOT BOUNDARY | 21°07'24.50"N            | 079°02'36.69"E            | 323.38                                 |

(B) Highest Site Elevation of the Plot: 324.08 M