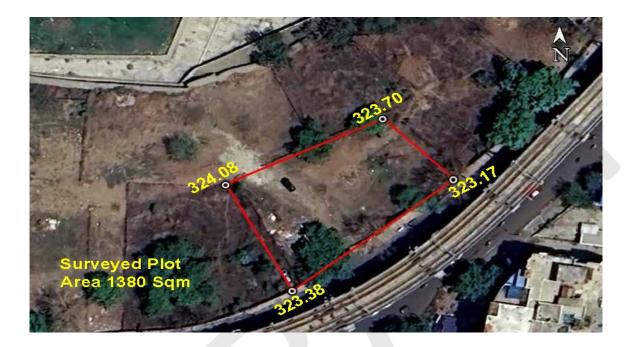

### (A) Site Coordinates

| CORNER NO.    | Latitude<br>(DD MM SS.s) | Longitude<br>(DD MM SS.s) | Site Elevation (EGM 2008) in Meters |
|---------------|--------------------------|---------------------------|-------------------------------------|
| PLOT BOUNDARY | 21°07'25.51"N            | 079°02'36.12"E            | 324.08                              |
| PLOT BOUNDARY | 21°07'26.13"N            | 079°02'37.45"E            | 323.70                              |
| PLOT BOUNDARY | 21°07'25.56"N            | 079°02'38.05"E            | 323.17                              |
| PLOT BOUNDARY | 21°07'24.50"N            | 079°02'36.69"E            | 323.38                              |

### (B) Highest Site Elevation of the Plot : 324.08 M