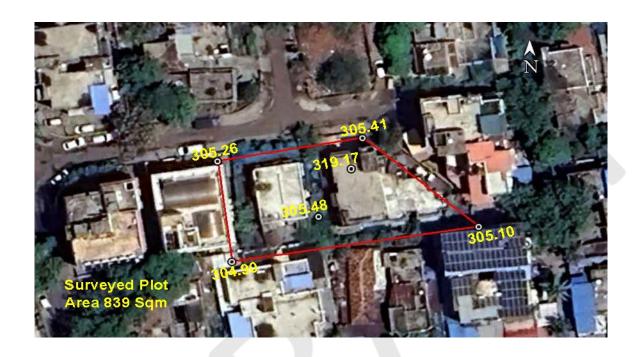

#### (A) Site Coordinates

| CORNER NO.    | Latitude<br>(DD MM SS.s) | Longitude<br>(DD MM SS.s) | Site Elevation (EGM 2008) in Meters |
|---------------|--------------------------|---------------------------|-------------------------------------|
| PLOT BOUNDARY | 21°08'12.79"N            | 079°03'42.89"E            | 305.41                              |
| PLOT BOUNDARY | 21°08'12.18"N            | 079°03'43.68"E            | 305.10                              |
| PLOT BOUNDARY | 21°08'11.94"N            | 079°03'42.01"E            | 304.90                              |
| PLOT BOUNDARY | 21°08'12.62"N            | 079°03'41.91"E            | 305.26                              |

(B) Highest Site Elevation of the Plot: 305.48 M Highest Elevation Of Existing Building: 319.17 M