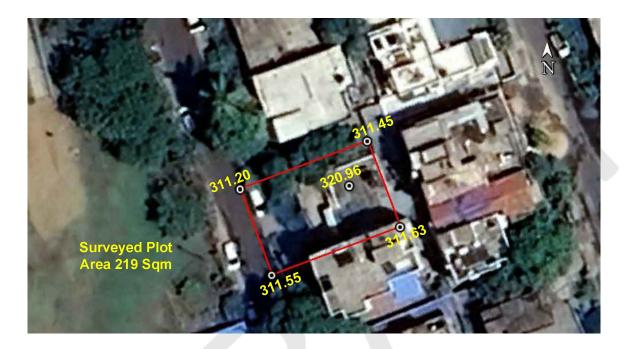

### (A) Site Coordinates

| CORNER NO.    | Latitude<br>(DD MM SS.s) | Longitude<br>(DD MM SS.s) | Site Elevation (EGM 2008) in Meters |
|---------------|--------------------------|---------------------------|-------------------------------------|
| PLOT BOUNDARY | 21°07'35.77"N            | 079°03'26.15"E            | 311.55                              |
| PLOT BOUNDARY | 21°07'36.14"N            | 079°03'26.00"E            | 311.20                              |
| PLOT BOUNDARY | 21°07'36.34"N            | 079°03'26.59"E            | 311.45                              |
| PLOT BOUNDARY | 21°07'35.98"N            | 079°03'26.74"E            | 311.63                              |

(B) Highest Site Elevation of the Plot : 311.63 M Highest Elevation Of Existing Building : 320.96 M