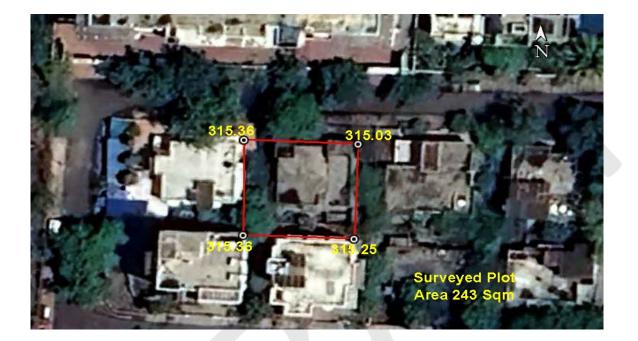

### (A) Site Coordinates

| CORNER NO.    | Latitude<br>(DD MM SS.s) | Longitude<br>(DD MM SS.s) | Site Elevation (EGM 2008) in Meters |
|---------------|--------------------------|---------------------------|-------------------------------------|
| PLOT BOUNDARY | 21°07'13.07"N            | 079°03'11.26"E            | 315.36                              |
| PLOT BOUNDARY | 21°07'13.04"N            | 079°03'11.83"E            | 315.03                              |
| PLOT BOUNDARY | 21°07'12.56"N            | 079°03'11.81"E            | 315.25                              |
| PLOT BOUNDARY | 21°07'12.58"N            | 079°03'11.25"E            | 315.36                              |

### (B) Highest Site Elevation of the Plot : 315.36 M