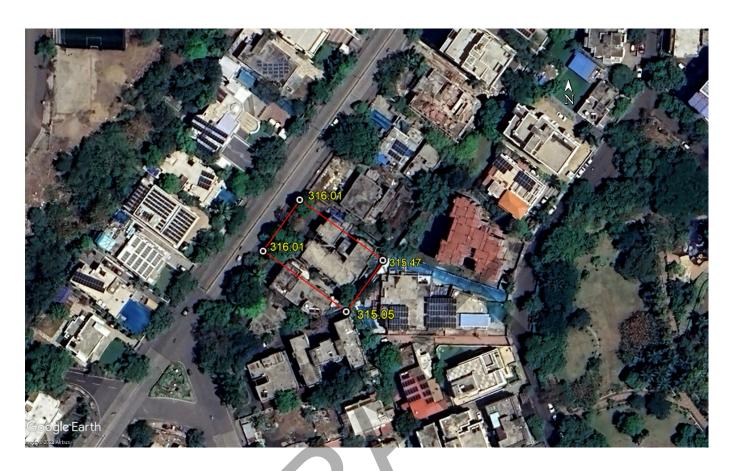

### (A) Site Coordinates

| CORNER NO.    | Latitude<br>(DD MM SS.s) | Longitude<br>(DD MM SS.s) | Site Elevation (EGM 2008) in Meters |
|---------------|--------------------------|---------------------------|-------------------------------------|
| PLOT BOUNDARY | 21°08'18.67"N            | 079°03'15.02"E            | 316.01                              |
| PLOT BOUNDARY | 21°08'18.04"N            | 079°03'14.53"E            | 316.01                              |
| PLOT BOUNDARY | 21°08'17.31"N            | 079°03'15.62"E            | 315.26                              |
| PLOT BOUNDARY | 21°08'17.94"N            | 079°03'16.11"E            | 315.47                              |

(B) Highest Site Elevation of the Plot: 315.47 M Highest Elevation Of Existing Building: 326.55 M