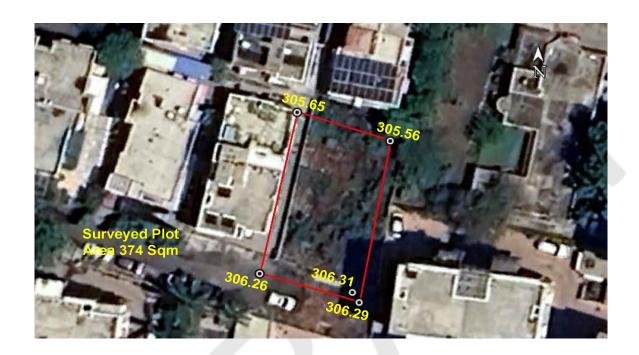

### (A) Site Coordinates

| CORNER NO.    | Latitude<br>(DD MM SS.s) | Longitude<br>(DD MM SS.s) | Site Elevation (EGM 2008) in Meters |
|---------------|--------------------------|---------------------------|-------------------------------------|
| PLOT BOUNDARY | 21°06'36.95"N            | 079°04'00.41"E            | 305.56                              |
| PLOT BOUNDARY | 21°06'37.09"N            | 079°03'59.93"E            | 305.65                              |
| PLOT BOUNDARY | 21°06'36.28"N            | 079°03'59.74"E            | 306.26                              |
| PLOT BOUNDARY | 21°06'36.14"N            | 079°04'00.25"E            | 306.29                              |

(B) Highest Site Elevation of the Plot: 306.31 M